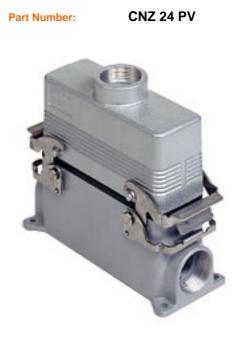

## **Product Sheet**

| Family                  | complete connectors                                                                                                |
|-------------------------|--------------------------------------------------------------------------------------------------------------------|
| Series                  | CNZ complete connectors 16A max - 500V (screw)                                                                     |
| Product type            | surface mounting housings with two levers,<br>CNE series inserts,with screw connection terminals<br>Hood top entry |
| Reference standard      | EN 61984 (2001-11)                                                                                                 |
| Contact type            | silver plated                                                                                                      |
| No. of poles            | 24 poles + 🕒                                                                                                       |
| Voltage (V)             | 500V                                                                                                               |
| Current (A)             | 16A (A.C./D.C.)                                                                                                    |
| Wire section            | 0,5mm² - 2,5mm²                                                                                                    |
| Awg size                | 20 - 14                                                                                                            |
| IP degree of protection | IP66 (EN 60529) and IP69K (DIN 40050 - 9) degree of protection.                                                    |
| Cable entry             | Pg21                                                                                                               |
| Fixing centre distance  | size "104.27"                                                                                                      |